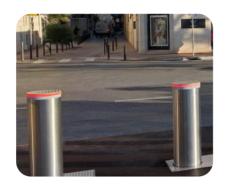

#### **Solution Expertise-**

Develop a comprehensive application for boom barriers and integrate it with various technologies, including video, RFID, ANPR and Access Control Systems.

Complete Automation of Security gate with mutiple solution and its integration .

- o Boom Barrier
- OANPR Based CCTV Solution for Number plates
- O Visitor Management Solution to manage multiple Gates
- Parking based solution
- Payment collection