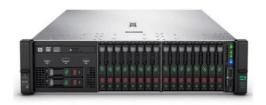

#### **HPe Servers and Storage Solutions**

The HPE ProLiant Gen10 server is a purpose-built platform designed to cater to high-performance computing, memory-centric workloads, and virtualization needs. Hewlett Packard Enterprise, known for the most secure industry-standard servers, has extended their line of servers to include the Gen10 server. The Gen10 server offers the flexibility required to handle demanding enterprise workloads while ensuring the security needed. Boasting up to 64 cores, 32 DIMMs, 4TB memory capacity, and supporting up to 24 NVMe drives, this server provides a low-cost virtual machine (VM) option with unparalleled security features.