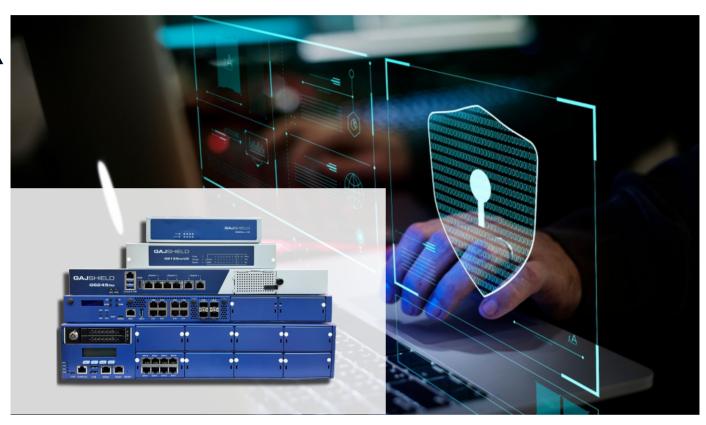

## Made in India Gajshield UTM Firewall

Gajshield Firewall –Series - GS -15nu, GS- 18nu, GS- 40 nu, 80 nu, 120 nu, 240 nu, 360nu, 360dc, 560 DC , 980nu47, 1160nu , GS 1360nu