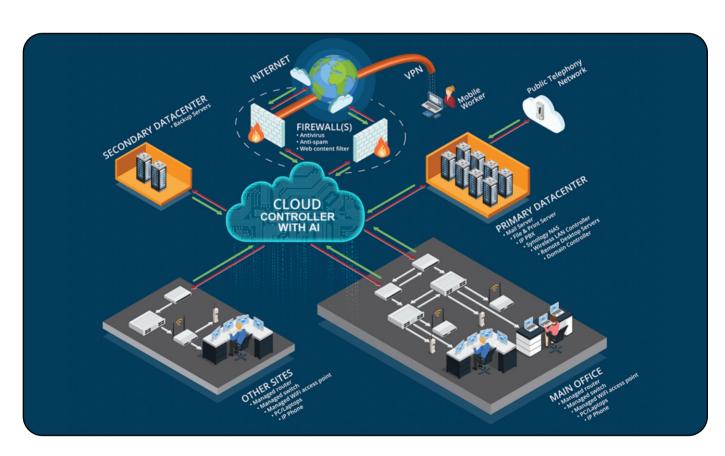

#### **Solution Expertise**

Sunshine leverages its expertise in integrating various technologies to assist clients in planning, designing, implementing, maintaining and optimizing their IP- based infrastructure. The sunshine team possesses extensive experience in information technology, working with a range of technologies including converged data, voice, and video networks.

#### **Network Infrastructure**

Our approach to network infrastructure planning is holistic and thorough. We ensure that your network is designed and implemented to the highest standards, keeping in mind your specific requirements and future scalability. Our team of experienced professionals will meticulously plan and execute the following:

#### **Managed WiFi Infrastructure**

We offer a comprehensive Wi-Fi Solution that caters to diverse industries, including Schools, Government Entities, Hospitality, manufacturing and retail.

Our Wi-Fi solution caters to both SME and Enterprise level organizations.

#### **Datacentre Solution**

Our expertise lies in constructing datacenter solutions that encompass both active and passive components. We specialize in building fiber network solutions that support enterprise applications at 10G, 40G, and 100G speeds, as well as Cat6A structured cabling solutions. We prioritize the safety and security of the entire infrastructure, which includes fire alarms, fire suppression systems, temperature monitoring, video surveillance, access control based on access policies, WLP solutions, rodent prevention solutions, and SOS alarms. In addition, we are committed to reducing carbon footprints by utilizing well-insulated datacenters for better cooling and energy conservation. We can also install sensors for security as per the customer's requirements.