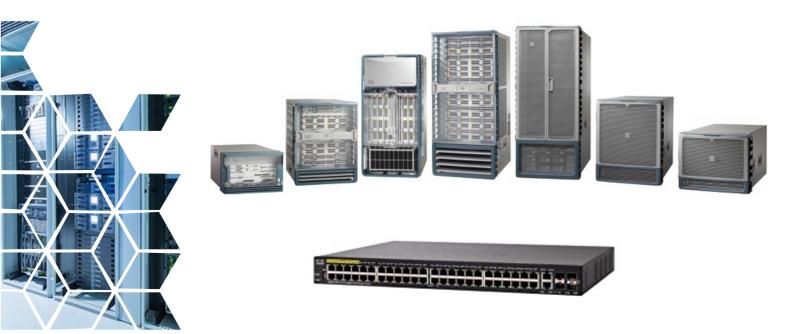

#### **CISCO**

Create an automated system for managing LAN, SAN, and Multi-Tenant Fabrics, capable of deploying fabrics on a very large scale with easily automatable features. This system should also provide virtual extensible LAN (VXLAN) visibility on Cisco Nexus LAN fabrics.