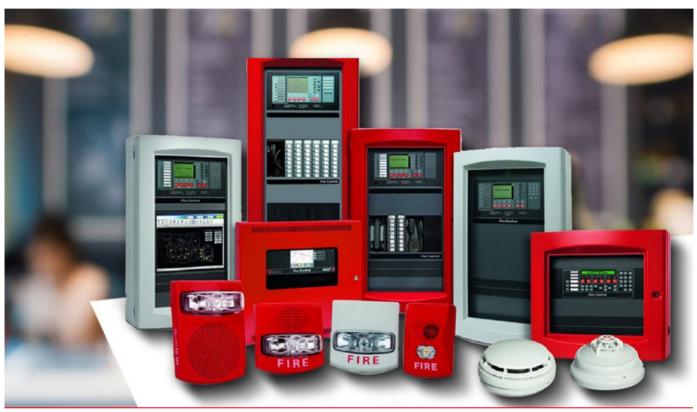

#### **Fire Control System**

The Addressable Fire Alarm System is an advanced and intelligent technology that offers precise incident information and records event log data. It also allows for messages to be sent to mobile or email for improved prevention measures. The system's fire alarm panels can be interconnected and connected to LAN or the internet, making it even more effective.