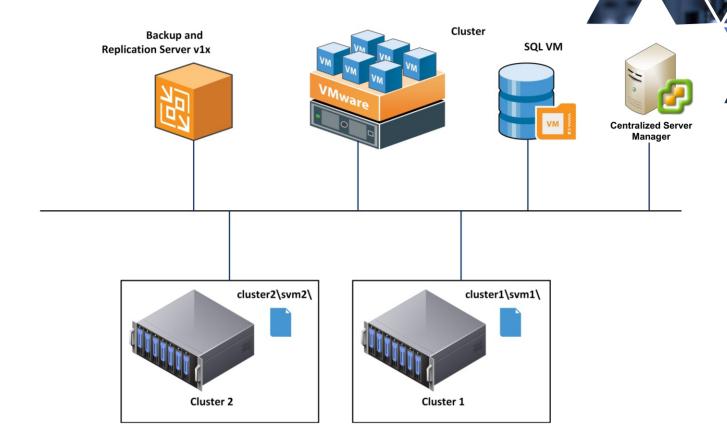

#### Server, Storage and Backup

Server, Storage and Backup team comprises solution designers who specialize in comprehending and planning for the computing requirements of high-end applications. We possess the expertise to combine appropriate technology software and hardware solutions to offer customers a comprehensive solution. Our solution planning takes into consideration long-term visibility, scalability, and redundancy planning.

#### **Datacentre Solution**

Our expertise lies in constructing datacenter solutions that encompass both active and passive components. We specialize in building fiber network solutions that support enterprise applications at 10G, 40G, and 100G speeds, as well as Cat6A structured cabling solutions. We prioritize the safety and security of the entire infrastructure, which includes fire alarms, fire suppression systems, temperature monitoring, video surveillance, access control based on access policies, WLP solutions, rodent prevention solutions, and SOS alarms. In addition, we are committed to reducing carbon footprints by utilizing well-insulated datacenters for better cooling and energy conservation. We can also install sensors for security as per the customer's requirements.