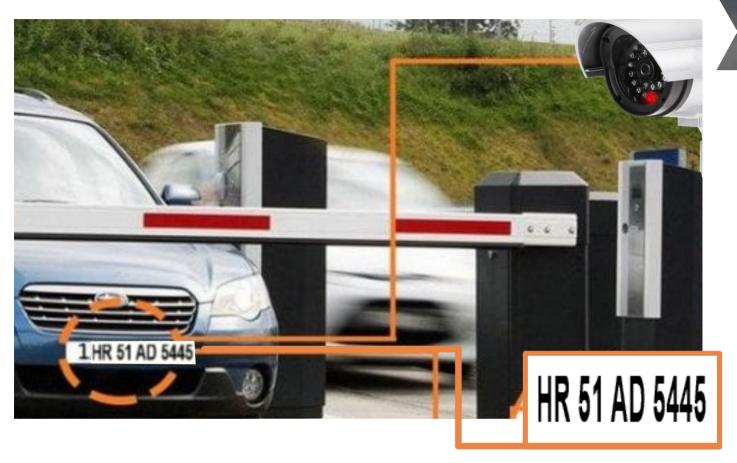

#### **Solution Expertise-**

Develop a comprehensive application for boom barriers and integrate it with various technologies, including video, RFID, ANPR and Access Control Systems.

Complete Automation of Security gate with mutiple solution and its integration .

- o Boom Barrier
- OANPR Based CCTV Solution for Number plates
- O Visitor Management Solution to manage multiple Gates
- Parking based solution
- Payment collection