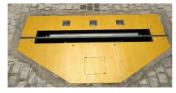

#### **Under Vehicle Survillance System (UVSS)**

This product is designed to endure extreme temperatures and heavy vehicle flow, with the ability to scan up to 12,000 vehicles per day. It features bi-directional scanning, capturing both front and back number plates, and can integrate with RFID tag databases to authorize vehicles and occupants. The user interface is designed to be simple and customizable, with open database structure and customizable front end UI. The system is highly accurate and can detect and scan vehicles traveling up to 40 KMPH. It has multiple user interfaces and control of access, and can be integrated with various entrance and traffic management solutions. The product is CE certified, IP68 certified against dust and water ingress, and uses top-quality subcomponents. It also comes with central monitoring software and online/on-site support, with spare parts available year-round.

Sample UVSS Ramp

Night Time