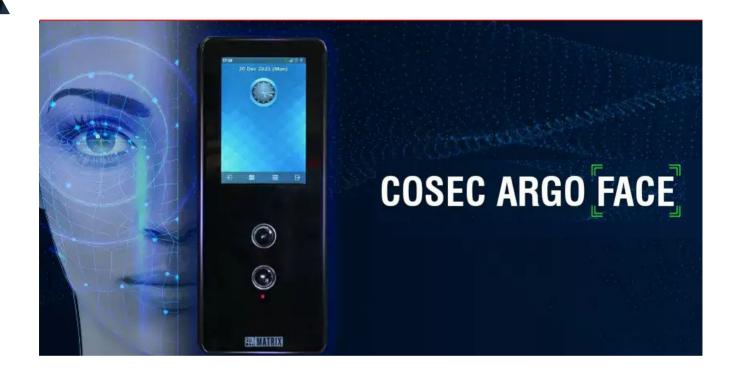

#### **Access Control System**

The fundamental objective of Access Control is to safeguard physical, intellectual, and human assets. Achieving this goal involves preventing unauthorized individuals from accessing predetermined zones. Additionally, the essential inquiries of who, where, and when must be answered with sufficient flexibility and scalability, which can be accomplished by implementing a door access control system.

- Control Access based on User, Zone and Time •Palm Vein and Multispectral Biometric Fingerprint Access Control Secure Sensitive Areas with Advanced Access Control Features OIP based Architecture to Enhance Reliability and Scalability •CentralisedMonitoring and Control of Multiple Devices and Locations •Get Real-time Notification on Exceptions
- OIntegrate Fire Alarm and other Devices for better Safety and Security