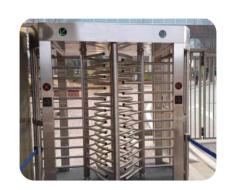

#### **Access Control System**

The fundamental objective of Access Control is to safeguard physical, intellectual, and human assets. Achieving this goal involves preventing unauthorized individuals from accessing predetermined zones. Additionally, the essential inquiries of who, where, and when must be answered with sufficient flexibility and scalability, which can be accomplished by implementing a door access control system.

- Control Access based on User, Zone and Time •Palm Vein and Multispectral Biometric Fingerprint Access Control Secure Sensitive Areas with Advanced Access Control Features OIP based Architecture to Enhance Reliability and Scalability •CentralisedMonitoring and Control of Multiple Devices and Locations •Get Real-time Notification on Exceptions
- OIntegrate Fire Alarm and other Devices for better Safety and Security