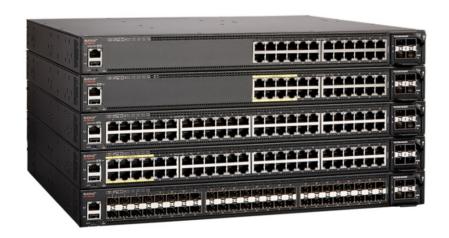

#### **Ruckus Brocade ICX Series Benefits**

#### **Upgradable Flexible Architecture:**

- Multi-purpose switches, can be deployed standalone, stacked or in a campus fabric
- Upgradable uplink/stacking ports from 1 GbE to 10 GbE and 40 GbE to 100 GbE

#### **Industry Leading Price/Performance**

- Entry-level access switches offering unprecedented capabilities
- High-performance stackable aggregation and core switches deliver more for less

#### SCALE-OUT FABRIC BASED ARCHITECTURE REDUCES COST OF OPERATIONS

- Ruckus Campus Fabric technology is supported on all ICX 7000 models
- Delivers the benefits of a chassis with the flexibility of stackable switches

#### UNIQUE STACKING CAPABILITIES SIMPLIFIES MANAGEMENT

- Stack over long distances using standard Ethernet optics
- Superior scalability up to 12 switches per stack
- Aggregation and core ICX switches also support stacking for unmatched scalability

#### MULTI GIGABIT ETHERNET ENABLES NEXT GENERATION WIRELESS

- IEEE 802.3bz standard based Multigigabit Ethernet support
- Optimizes next-generation 802.11ac wave 2 and future wireless APdeployment, increasing performance while reducing cost