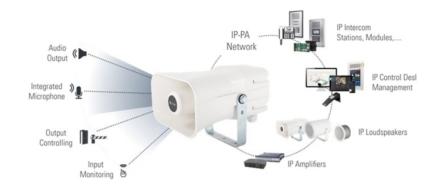

#### **IP Based Public Address System:**

Commend's IP-based PA system aims to seamlessly integrate security communication and public address by achieving high-quality audio transmission while maintaining flexibility and availability. This is accomplished by integrating security equipment through signal input/output lines, which can control various devices such as video cameras, light switches, door actuators, and handle incoming detector signals. The system is also designed to respond to on-site situations and monitor the area under surveillance acoustically as needed.