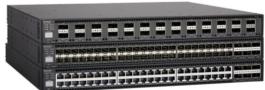

#### **Ruckus Brocade ICX Series Benefits**

#### **Upgradable Flexible Architecture:**

- Multi-purpose switches, can be deployed standalone, stacked or in a campus fabric
- Upgradable uplink/stacking ports from 1 GbE to 10 GbE and 40 GbE to 100 GbE

#### **Industry Leading Price/Performance**

- Entry-level access switches offering unprecedented capabilities
- High-performance stackable aggregation and core switches deliver more for less

#### SCALE-OUT FABRIC BASED ARCHITECTURE REDUCES COST OF OPERATIONS

- Ruckus Campus Fabric technology is supported on all ICX 7000 models
- Delivers the benefits of a chassis with the flexibility of stackable switches

#### UNIQUE STACKING CAPABILITIES SIMPLIFIES MANAGEMENT

- Stack over long distances using standard Ethernet optics
- Superior scalability up to 12 switches per stack
- Aggregation and core ICX switches also support stacking for unmatched scalability

#### MULTI GIGABIT ETHERNET ENABLES NEXT GENERATION WIRELESS

- IEEE 802.3bz standard based Multigigabit Ethernet support
- Optimizes next-generation 802.11ac wave 2 and future wireless APdeployment, increasing performance while reducing cost