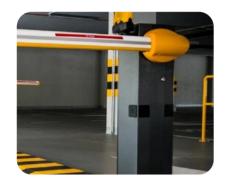

#### **Solution Expertise-**

Develop a comprehensive application for boom barriers and integrate it with various technologies, including video, RFID, ANPR and Access Control Systems.

Complete Automation of Security gate with mutiple solution and its integration .

- o Boom Barrier
- OANPR Based CCTV Solution for Number plates
- O Visitor Management Solution to manage multiple Gates
- Parking based solution
- Payment collection