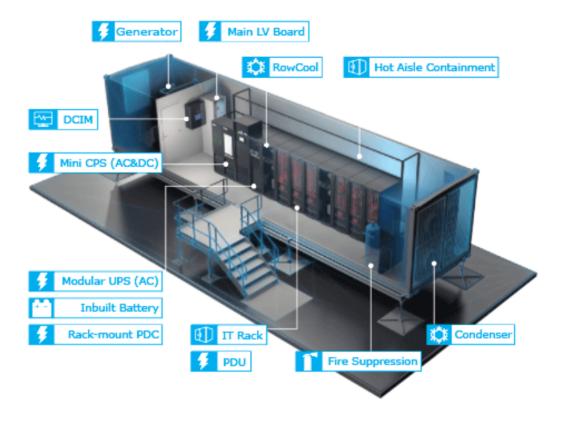

#### **Datacentre Solution**

Our expertise lies in constructing datacenter solutions that encompass both active and passive components. We specialize in building fiber network solutions that support enterprise applications at 10G, 40G, and 100G speeds, as well as Cat6A structured cabling solutions. We prioritize the safety and security of the entire infrastructure, which includes fire alarms, fire suppression systems, temperature monitoring, video surveillance, access control based on access policies, WLP solutions, rodent prevention solutions, and SOS alarms. In addition, we are committed to reducing carbon footprints by utilizing well-insulated datacenters for better cooling and energy conservation. We can also install sensors for security as per the customer's requirements.