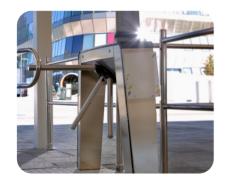

#### **Solution Expertise-**

Develop a comprehensive application for boom barriers and integrate it with various technologies, including video, RFID, ANPR and Access Control Systems.

Complete Automation of Security gate with mutiple solution and its integration .

- o Boom Barrier
- OANPR Based CCTV Solution for Number plates
- O Visitor Management Solution to manage multiple Gates
- Parking based solution
- Payment collection

#### **Access Control System**

The fundamental objective of Access Control is to safeguard physical, intellectual, and human assets. Achieving this goal involves preventing unauthorized individuals from accessing predetermined zones. Additionally, the essential inquiries of who, where, and when must be answered with sufficient flexibility and scalability, which can be accomplished by implementing a door access control system.