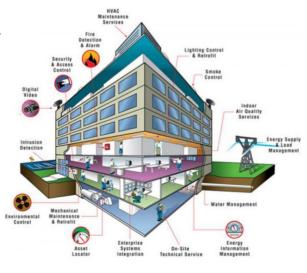

#### **Building Management System**

A Building Management System (BMS) is a computer-based control system that manages and monitors building systems and equipment, including HVAC, lighting, security, and fire safety. It consists of sensors, controllers, and a user interface that allows building managers to control and monitor systems from a central location. BMS benefits include improved energy efficiency, reduced maintenance costs, enhanced comfort and safety, increased control, and visibility for building managers, and support for sustainability initiatives.