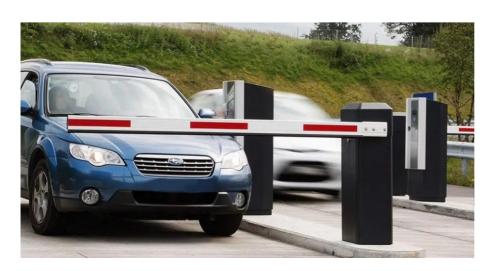

#### **Solution Expertise-**

Develop a comprehensive application for boom barriers and integrate it with various technologies, including video, RFID, ANPR and Access Control Systems.

Complete Automation of Security gate with mutiple solution and its integration .

- o Boom Barrier
- OANPR Based CCTV Solution for Number plates
- O Visitor Management Solution to manage multiple Gates
- Parking based solution
- Payment collection