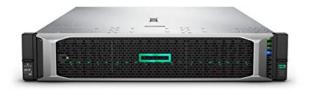

#### **HPe Servers and Storage Solutions**

The HPE ProLiant Gen10 server is a purpose-built platform designed to cater to high-performance computing, memory-centric workloads, and virtualization needs. Hewlett Packard Enterprise, known for the most secure industry-standard servers, has extended their line of servers to include the Gen10 server. The Gen10 server offers the flexibility required to handle demanding enterprise workloads while ensuring the security needed. Boasting up to 64 cores, 32 DIMMs, 4TB memory capacity, and supporting up to 24 NVMe drives, this server provides a low-cost virtual machine (VM) option with unparalleled security features.